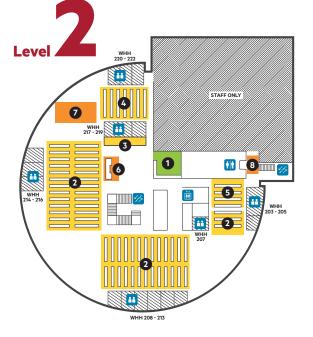

ili 🐳

- 1 ITS Service Desk
- 2 Main Stacks, A-PM
- **3** Popular Reading Collection
- 4 Current Periodicals
- 5 Curriculum Materials Collection
- 6 Fireplace
- Communication & Fine Arts Computers
- 8 Water Bottle Refill Station